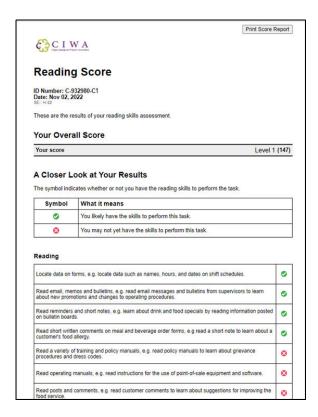

#### Skills Assessed:

- Reading
- Numeracy
- Digital
- Communication (Listening)
- Adaptability